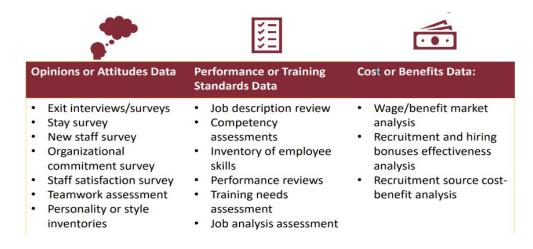

### Data- Pick one from each category

### **Qualitative Data**

| Who in the organization will be responsible? |  |
|----------------------------------------------|--|
| How often will this information be reviewed? |  |
| How will the information be communicated?    |  |
| Next Steps:                                  |  |