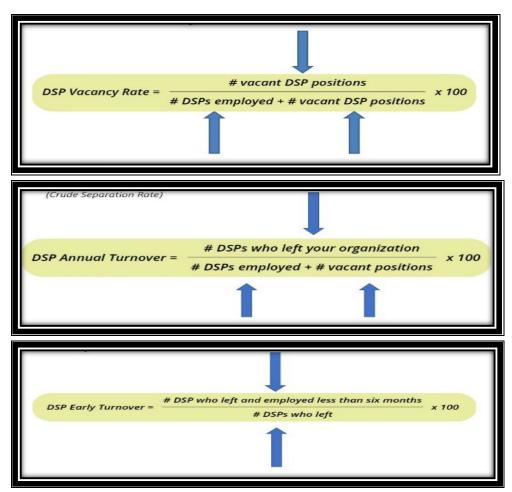

|                  |                      |                   |
|                 |                  |                      |                   |
|                 |                  |                      |                   |
|                 |                  |                      |                   |
|                 |                  |                      |                   |
|                 |                  |                      |                   |
|                 |                  |                      |                   |
|                 |                  |                      |                   |
|                 |                  |                      |                   |

### Data- Pick one from each category

### Quantitative Data



### **Qualitative Data**



| Who in the organization will be responsible? |  |
|----------------------------------------------|--|
| How often will this information be reviewed? |  |
| How will the information be communicated?    |  |
| Next Steps:                                  |  |