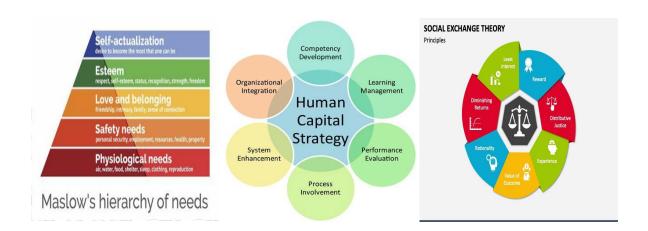

# My Retention Plan

# What Theory will you use as the foundation for your plan?



# Which of the four pillars will you focus on?

| I               | II               | III                  | IV                |
|-----------------|------------------|----------------------|-------------------|
| Recruitment and | Work Environment | Growth Opportunities | Work Life Balance |
| Retention       |                  |                      |                   |
| Tiotomion       |                  |                      |                   |
|                 |                  |                      |                   |
|                 |                  |                      |                   |
|                 |                  |                      |                   |
|                 |                  |                      |                   |
|